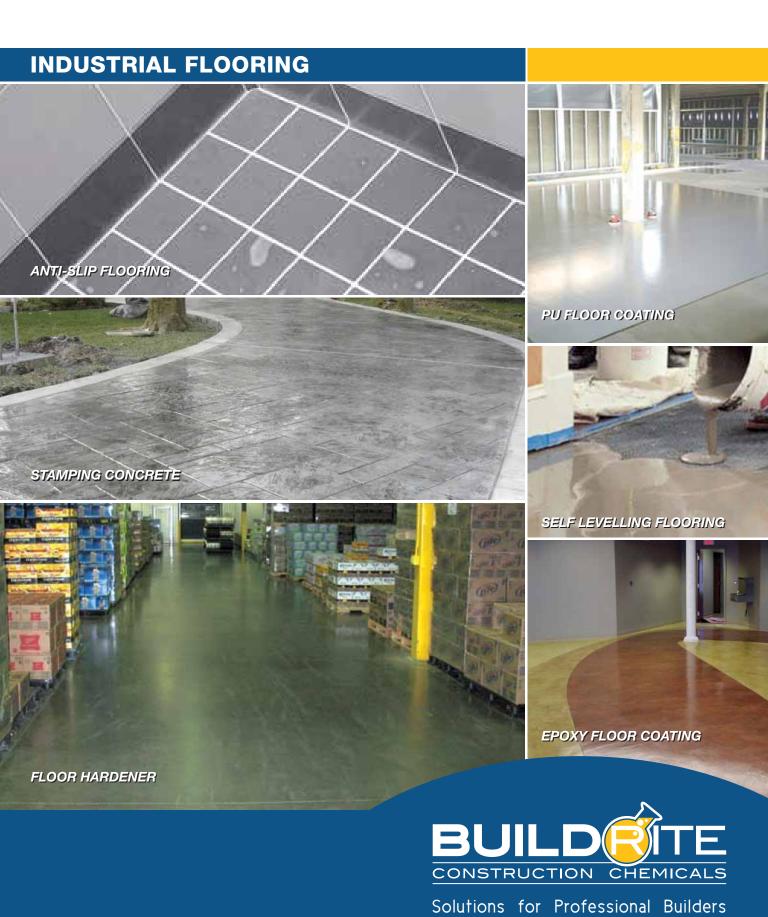

# **INDUSTRIAL FLOORING**

# **Epoxy Floor Coating**

FLOORMASTER FC is a two component, polyamide cured epoxy glossed floor coating formulated from carefully selected, highest grade epoxy resin and curing agent manufactured under strict quality control standards. The cured film forms a hard but flexible coating with excellent adhesion to clean concrete, steel and wooden surfaces with impervious finish which is easily cleaned.

#### FLOORMASTER HARDENER DF

Dust Proofer, Surface Hardener and Sealing Compound for Concrete Floor

FLOORMASTER HARDENER DF is a single pack, concrete surface dust proofer and hardener for new and old concrete floors. FLOORMASTER HARDENER DF is based on sodium silicate, when applied to concrete reacts chemically to produce hard, dust free finish. It is supplied as a clear liquid ready for use direct from the container.

### FLOORMASTER HARDENER NM

Non metallic surface hardener

FLOORMASTER HARDENER NM is a pre-mixed, non metallic, ready to use product. It is designed to be applied as a dry shake over freshly floated concrete to provide a hard wearing and durable monolithic floor.

#### **FLOORMASTER SLS**

Self-leveling, self-smoothing compound

**FLOORMASTER SLS** is a ready-to-mix self leveling mortar. It is used for leveling out rough and uneven floor surfaces prior to the application of floor finishes e.g. tiles, carpet, linoleum, rubber and other sheet flooring.

#### **FLOOR GRIP**

Anti-Slip Floor Treatment

FLOOR GRIP is tile floor treatment that increases floors coefficient of friction by up to 500% without changing the appearance or feel of the tile flooring.