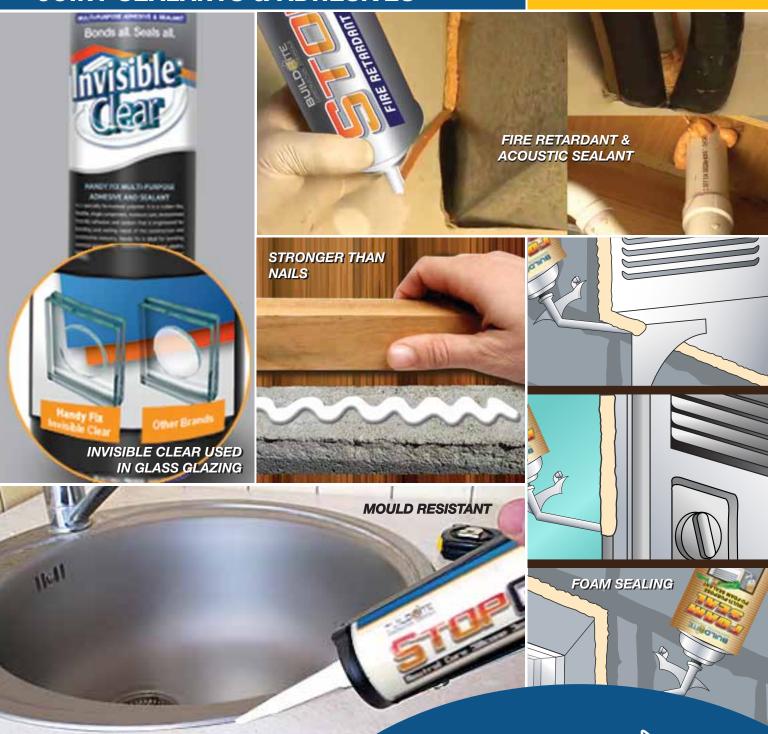

#### STRONGER THAN NAILS

STRONGER THAN NAILS is a high strength adhesive which eliminates the need for nails, screws or plugs in many Do-it-yourself jobs. STRONGER THAN NAILS is made of flexible adhesive thus can resist failure during movements. It will stick virtually anything to anything. It will adhere to most surfaces with a high bond strength. It limits the need for temporary supports on most heavy items while the adhesive sets.

### STOPGAP FIRE RETARDANT & ACOUSTIC SEALANT

### Fire Ratardant Acoustic Sealant

STOPGAP FIRE RETARDANT & ACOUSTIC SEALANT is formulated primarily to perform as a barrier to the incursion of fire through expansion joints and wall penetration such as pipes or cables. STOPGAP fire retardant & acoustic sealant is Iso an effective acoustic sealant. Recommended for

### **FOAM SEAL**

### Multi-Purpose PU-Foam Sealant

FOAM SEAL is a sealant adhesive gun foam is a self expanding, ready to use, polyurethane foam that is applied uing an applicator gun. Foamseal does not generate large expansion forces, making it suitable for filling gaps between substrates that may be deformed by standard foams

### HANDY FIX INVISIBLE CLEAR

## Multi-purpose Adhesive & Sealant

HANDY FIX INVISIBLE CLEAR is a crystal clear, highly flexible, single component, moisture cure, environment friendly adhesive and sealant that is engineered for bonding and sealing needs of the construction and automotive industry.